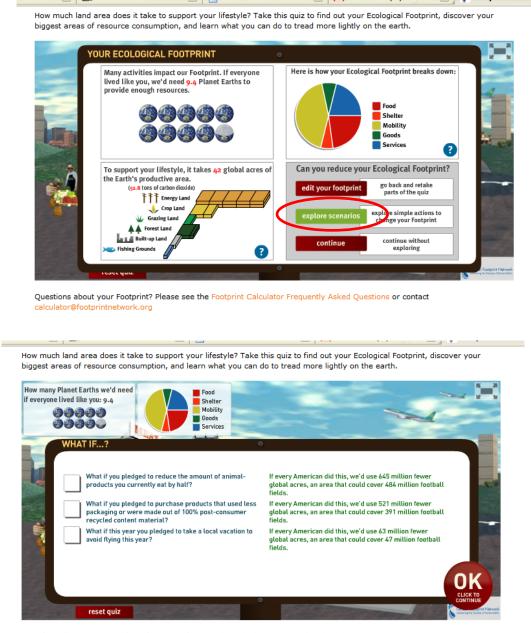

## Points: 10

Please visit the following link and complete the personal footprint quiz using the detailed information option. After completing the quiz, take a screen shot of your results "Your Ecological Footprint" and paste it into a word document. Click on the "Explore Scenarios" option and take a look at the options you are presented to reduce your ecological footprint. Take a screen shot of these options and also paste them into your word document. Now please write a paragraph or two and comment on the recommendations that you were provided to reduce your carbon footprint. How likely is it that you can and would implement these options? How feasible are these recommendations? Post your word document to Blackboard.

NOTE: To do a screen shot, select CTRL + Print Screen

http://www.footprintnetwork.org/en/index.php/GFN/page/personal\_footprint/

Questions about your Footprint? Please see the Footprint Calculator Frequently Asked Questions or contact calculator@footprintnetwork.org